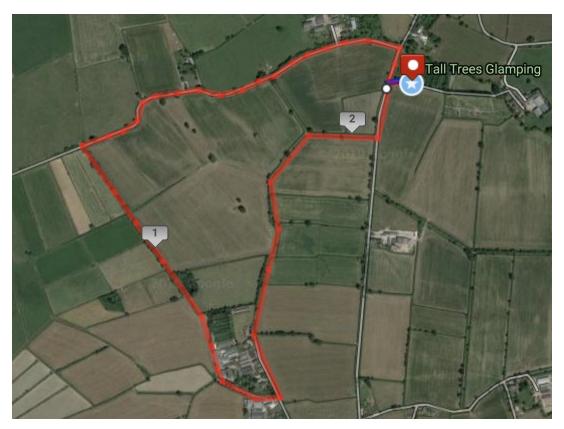

## Walk: The Levels with views of the Tor & optional pub stop

2.2 miles / flat / road and public footpath / great views of the Tor

At the end of the driveway turn right. Take your first left past the post box. Walk for approx ¾ mile until you get to a footpath on your left that goes through a leafty, tree covered hedge row.

At the end walk around the farm following public footpath signage. When you reach the road turn left. This will take you onto a bridle way. Follow this until it forks. Take the right fork. You'll then reach the main road. Turn right and Tall Trees will be on your left.

If you'd like to stop for a pint at the Grey Hound in Baltonsborough, take a right when you reach the road after the farm and keep walking straight into Baltonsborough and the Grey Hound is on your left. Cash only and no food served! To get back to Tall Trees, retrace your steps and carry on straight past the farm onto the bridleway.