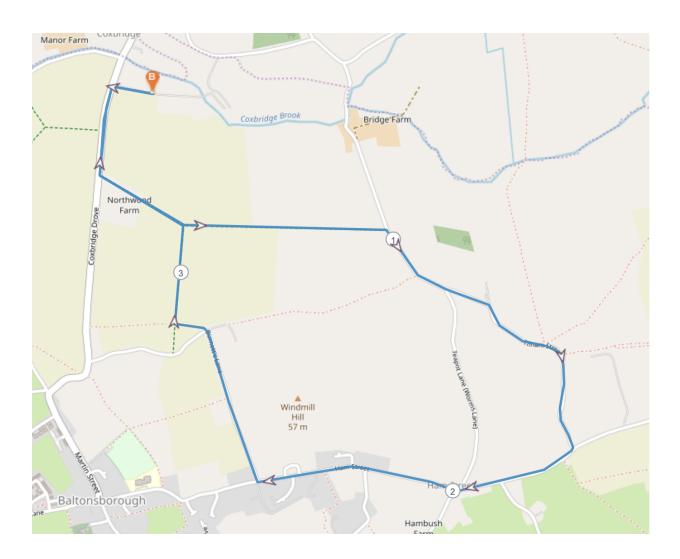

## Walk: Baltonsborough

3.6 miles / small hill / road and bridleways / views, farm land

At the end of the driveway turn left. Then take the first left down a bridle way, continue straight down the bridle way until you come to a road. Turn right. Keep walking along the road up a hill until you get to a T junction. At the T junction turn right. Turn right onto Burnett's Lane.

Continue until you reach a sign for a footpath through a field, follow this and you will return to the bridle way. Turn right onto the bridle way, then left. You'll end up back on the main road. Turn right and then on your left will be Tall Trees Glamping.